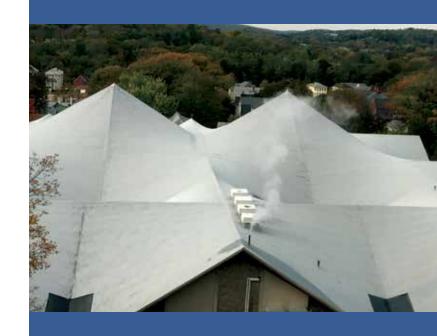

Tecta America New England
Billerica, MA
Brockton, MA
Portland, ME
Bloomfield, CT

Eagle Cornice, a Tecta America Company Cranston, RI

> Tecta America WeatherGuard Schenectady, NY

"This roof is very unique in design resembling a circus tent, which created a difficult working environment.

Tecta had the skilled staff to complete this installation on budget and on time, despite finding large sections of rotted decking that was unknown at the start of the project."

Associate Director of Physical Plant Clark University, Worcester, MA