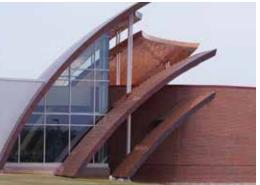

Tecta America New England
Billerica, MA
Brockton, MA
Portland, ME
Bloomfield, CT

Eagle Cornice, a Tecta America Company Cranston, RI

> Tecta America WeatherGuard Schenectady, NY

"This roof is very unique in design resembling a circus tent, which created a difficult working environment.

Tecta had the skilled staff to complete this installation on budget and on time, despite finding large sections of rotted decking that was unknown at the start of the project."

Associate Director of Physical Plant Clark University, Worcester, MA