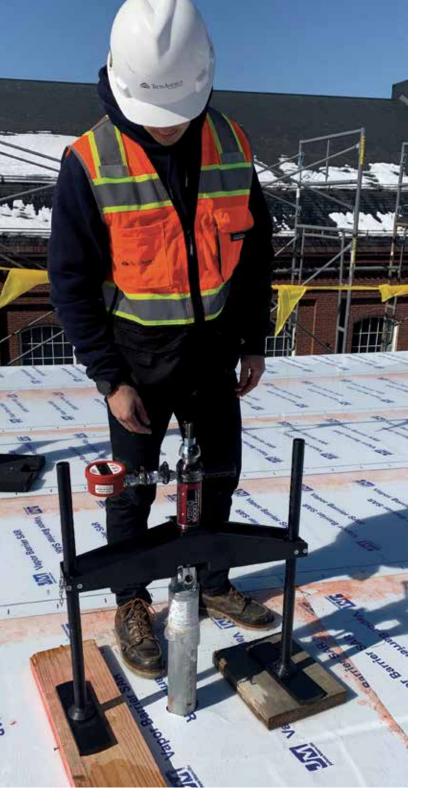

### Rooftop Safety Installations

We offer a safety assessment service to identify rooftop fall hazards and determine what safety products are needed to bring the roof into OSHA compliance.

From skylight guards to walkway pads to permanent guard rails, our roofing team can safely install fall protection products according to manufacturers' specifications.

In addition, our roofing teams are qualified to install and test anchor points, confirming that the anchor point meets the required load capacity and provide testing documentation. We are also available for annual inspections and periodic re-testing of rooftop anchors.