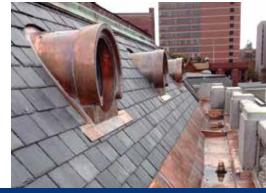

With more than 100 locations and 4,000 qualifed and trusted roofing professionals from coast to coast, Tecta America is the country's commercial roofing industry leader.

Tecta America New England, WeatherGuard and Eagle Cornice are full-service commercial roofing companies specializing in installations, repairs and maintenance. Our skilled metal craftsmen create everything from standing seam metal roofing panels to ornate, historically-accurate copper pieces. By fabricating pieces in house we maintain quality control, allowing for a perfect fit every time.